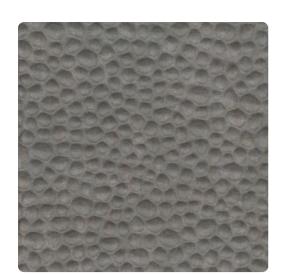

# Hammered MDW8048 – Galvanized

### **Dimension Walls**

Dimension Walls panels are decorated thermo formed sheets with high impact resistance. Hammered replicates the appearance of a hand hammed metal and is available in a wide range of metallic finishes.