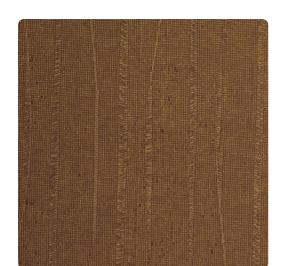

### Esquire

Strips of freshly laid linen mache cover your wall with this addition to Esquire. The appearance of frayed edging gives feathered detail to the layering cloths, adding warmth and authenticity.