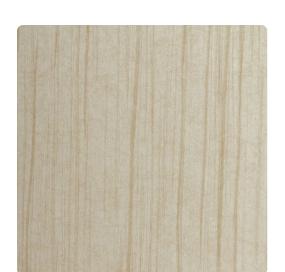

# Florence MFL5112 – Almond

### Esquire

Elegant silk drapes flow down your wall in Florence, a decadent design with rich shimmering tones. The vibrant palette of earthy tones compliment the pops of color pulled from lush green forests, amethyst, and cool blue waters. Florence will highlight the beauty of any space, adding an intricate depth to your walls.