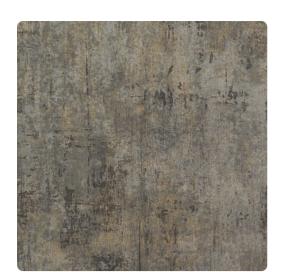

# Ferro MFR4005 – Pewter

## Esquire

Inspired by weathered metal, Ferro is an edgy design that creates a modern industrial look. A soft sheen and a sophisticated color palate allows this design to remain polished, ensuring that it will fit any space.