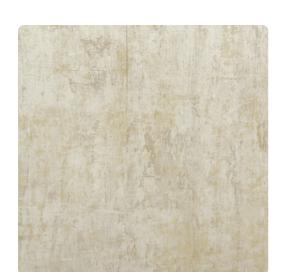

# Ferro MFR4006 – Limestone

## Esquire

Inspired by weathered metal, Ferro is an edgy design that creates a modern industrial look. A soft sheen and a sophisticated color palate allows this design to remain polished, ensuring that it will fit any space.