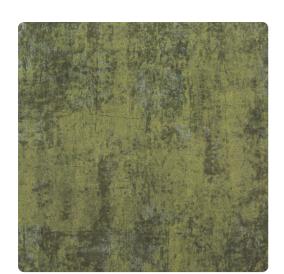

# Ferro MFR4009 – Juniper

## Esquire

Inspired by weathered metal, Ferro is an edgy design that creates a modern industrial look. A soft sheen and a sophisticated color palate allows this design to remain polished, ensuring that it will fit any space.