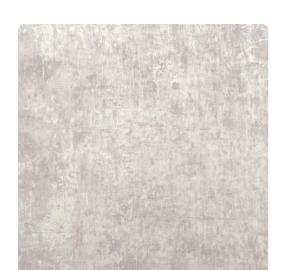

# Ferro MFR4014 – Amethyst

## Esquire

Inspired by weathered metal, Ferro is an edgy design that creates a modern industrial look. A soft sheen and a sophisticated color palate allows this design to remain polished, ensuring that it will fit any space.