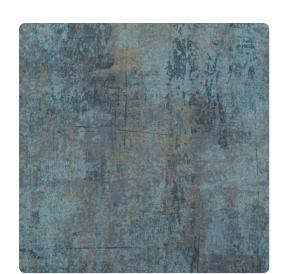

# Ferro MFR4016 – Sunset Blue

## Esquire

Inspired by weathered metal, Ferro is an edgy design that creates a modern industrial look. A soft sheen and a sophisticated color palate allows this design to remain polished, ensuring that it will fit any space.