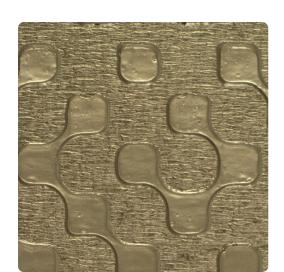

## Wyeth MHC1226 – Slate

## Handcrafted

These handcrafted wall treatments render the look of hand applied plasters, iron gilding, crackled frescos and textured fabrics. They truly harmonize pattern and texture with a quality that stimulates multiple sensory perceptions at once. These fine wallcoverings can be custom colored to the exacting needs of your space for a minimum of 30 yards.