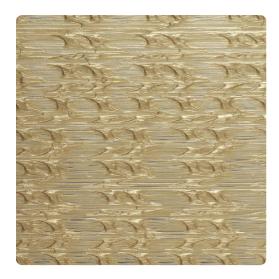

## Handcrafted

Julien is a fun, yet luxurious design that dances back and forth, climbing the wall. Hints of silver reflection peak through as smudged textures play. The unique nature of Julien is perfectly presented in its metallic tones and Caribbean blue accented palette.