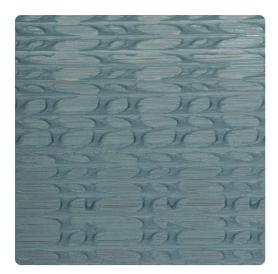

## Julien MHC1250 – Caribbean

## Handcrafted

Julien is a fun, yet luxurious design that dances back and forth, climbing the wall. Hints of silver reflection peak through as smudged textures play. The unique nature of Julien is perfectly presented in its metallic tones and Caribbean blue accented palette.