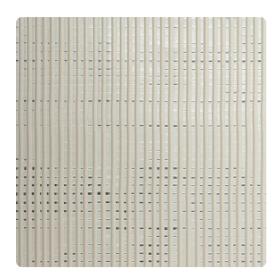

## Remington MHC1262 – Mother of Pearl

#### Handcrafted

Shimmering vertical bars streak down Remington, overlaying a shimmering matte with gleams of mylar poking through. Simplistic structure gives Remington an unmatched elegance, complimenting a space with a sophisticated impression.