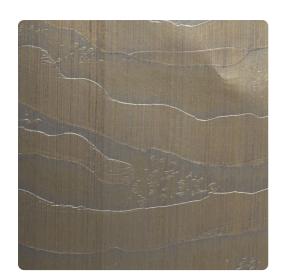

### MHC1278 – Antique Bronze

#### Handcrafted

The smooth tides of shallow beaches have a calming iridescence, a model emulated in Burton. Horizontally streaming texture with vertically etched color give this design the perfect soft glow to fit into your space.