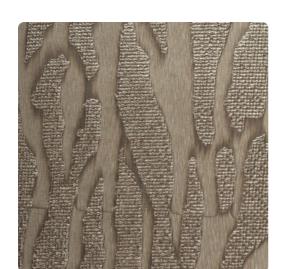

## Deacon MHC1281 – Pewter

## Handcrafted

Vertical textured movements trail down Deacon, a Handcrafted design that allows subtle shimmers to show through earthy tones. One of a kind by nature, Deacon plays with neutral tones and iridescence to transform your space into exclusive elegance.