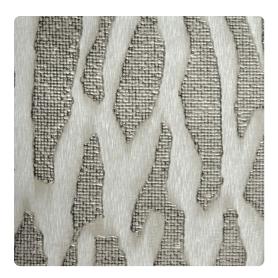

# Deacon MHC1284 – Brushed Nickel

#### Handcrafted

Vertical textured movements trail down Deacon, a Handcrafted design that allows subtle shimmers to show through earthy tones. One of a kind by nature, Deacon plays with neutral tones and iridescence to transform your space into exclusive elegance.

#### Specifications

Content Polyester/Cellulose Width 27" Weight (oz/lyd) 32 Weight (oz/sqyd) 21.33 Backing Non-woven Repeat 31" Vertical Pattern Match Non-reversible straight across match Fire Rating Class A Flame Spread 25 Smoke Developed 80