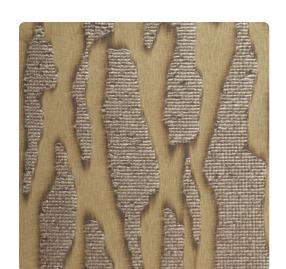

## Deacon MHC1285 – Bark

## Handcrafted

Vertical textured movements trail down Deacon, a Handcrafted design that allows subtle shimmers to show through earthy tones. One of a kind by nature, Deacon plays with neutral tones and iridescence to transform your space into exclusive elegance.