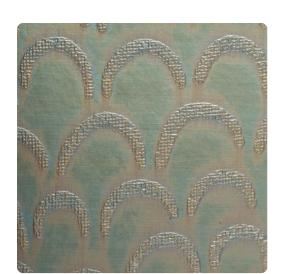

## Handcrafted

Fully textured arches fill a metallic ground with overlaid color, bringing a intriguing design to the Handcrafted line. Marcel, exceedingly magical in Mermaid, proves the evolution of design and color in this one of a kind piece of art.