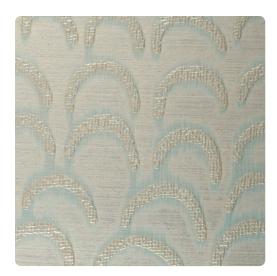

# Marcel MHC1287 – Light Patina

#### Handcrafted

Fully textured arches fill a metallic ground with overlaid color, bringing a intriguing design to the Handcrafted line. Marcel, exceedingly magical in Mermaid, proves the evolution of design and color in this one of a kind piece of art.