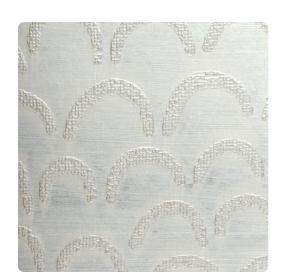

## Handcrafted

Fully textured arches fill a metallic ground with overlaid color, bringing a intriguing design to the Handcrafted line. Marcel, exceedingly magical in Mermaid, proves the evolution of design and color in this one of a kind piece of art.