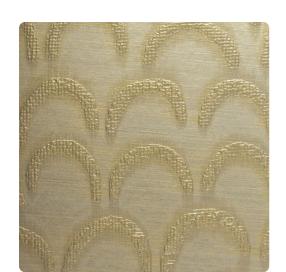

## Handcrafted

Fully textured arches fill a metallic ground with overlaid color, bringing a intriguing design to the Handcrafted line. Marcel, exceedingly magical in Mermaid, proves the evolution of design and color in this one of a kind piece of art.