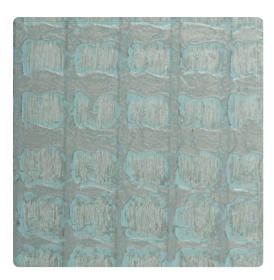

## Sarto MHC1291 – Patina

#### Handcrafted

MDC's Handcrafted line continues to evolve with Sarto, a softly embossed grid rolled over a subtle metallic ground. The palette is made up of patina tones, filled out with Onyx black, and a taupe Gilded, bringing this versatile design to your space.