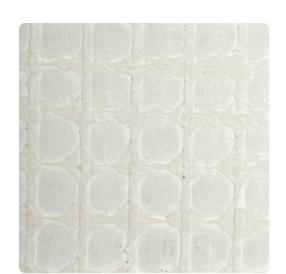

## Sarto MHC1292 – White

## Handcrafted

MDC's Handcrafted line continues to evolve with Sarto, a softly embossed grid rolled over a subtle metallic ground. The palette is made up of patina tones, filled out with Onyx black, and a taupe Gilded, bringing this versatile design to your space.