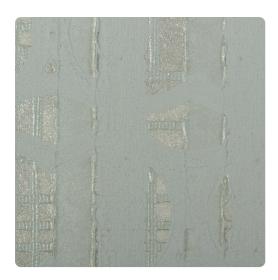

## Montage MHC1378 – Sea Glass

#### Handcrafted

Montage, a new Handcrafted design, demonstrates the custom crafting and luxurious design that sets this collection apart. The modern pattern combines with a pearlescent finish that creates a chic, upscale space.