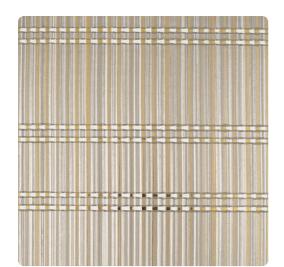

## Wilshire MHC1394 – Sterling

## Handcrafted

Subtle texture and a bold color selection are the highlights of this collection of handcrafted designs. Wilshire pops with a horizontal pattern, highlighted with rows of sparkling metallic. Soft vertical columns complete this design, making it sure to evoke conversation in any space.