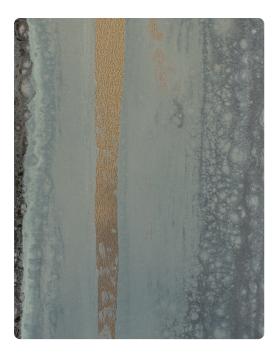

# Tama MHC1611 – Oceanic

#### Handcrafted

Tama features bold and expressive verticle paint stripes in a sophisticated color palette. Raw edges and varying widths set these stripes apart and spark creativity in any room. Metallic and matte touches add contrast and layers for a subtly dynamic look.