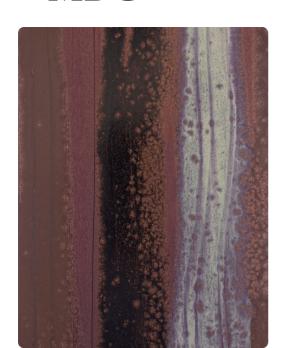

## Tama MHC1614 – Molten Lava

## Handcrafted

Tama features bold and expressive verticle paint stripes in a sophisticated color palette. Raw edges and varying widths set these stripes apart and spark creativity in any room. Metallic and matte touches add contrast and layers for a subtlly dynamic look.