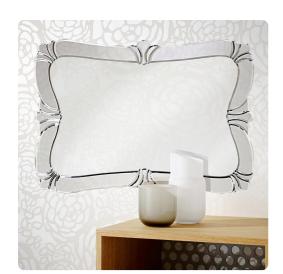

## Mirrors MHE11009 – Messina Mirror

## Mirrors

This Messina mirror features an ornate frame. It features flourishes embellishments made from mirrored panels. Each mirrored panel has a small bevel that adds to its beauty and style. It is a perfect focal point for an entryway, bathroom, bedroom or any room in your home. D-rings are affixed to the back of the mirror so it is ready to hang right out of the box! The Messina Mirror can be hung vertically or horizontally.