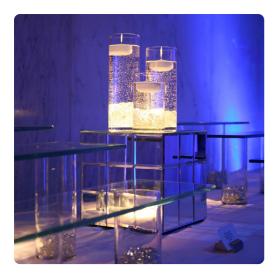

# Accessories MHE11045 – Short Mirrored Puzzle Cube Pedestal

#### Accessories

This pedestal features a cube, square body fashioned from a mosaic of square mirrored tiles. Each tile features a small bevel making for the most amazing displays of light and reflections. Pair it with the other sizes in the collection to complete the look. Alone or in multiples, this piece can be used as a sculpture or to show off your most prize possessions that deserve to be put on a pedestal.