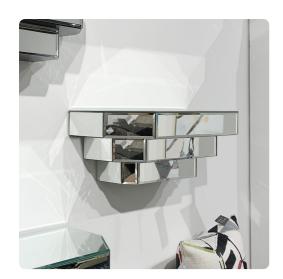

## Accent Furniture MHE11062 – Mirrored Wall Shelf

## Accent Furniture

This floating shelf is a contemporary piece featuring stepped mirrored layers. Each mirrored panel is beveled adding to its style and beauty. Because it is mirrored, it beautifully displays and reflects each piece you put on it like a showcase for art. The shelf is a perfect accent piece for an entryway, bathroom, bedroom or any room in your home. Hardware is affixed to the back of the shelf so it is ready to hang right out of the box.