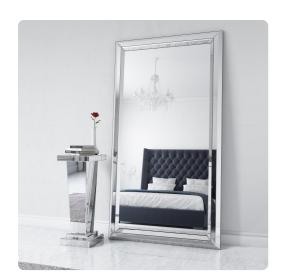

## Mirrors

Our Omni Floor Mirror is a stunning piece. It has a large rectangular frame made up of multi faceted mirrored bars. Each mirrored panel on the piece is beveled making for the most dazzling displays of light and reflections. The Omni Mirror is a perfect accent piece for an entryway, bathroom, bedroom or any room in your home. Place this mirror in a room and make it look instantly larger and brighter! D-rings are affixed to the back of the mirror so it is ready to hang right out of the box in either a horizontal or vertical orientation!