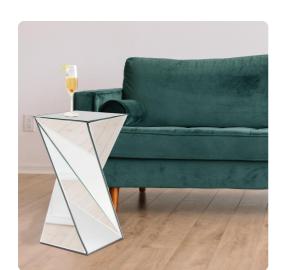

## Accent Furniture

The Aries Side Table is a stunning pedestal design with a mirrored body. Its rectangular form is twisted creating angular planes that make for the most amazing displays of light and reflections. Each mirrored panel has a small bevel that adds to the table's style and beauty. Every surface is mirrored. This mirrored pedestal will look great in an entryway, hallway, living room or any place you need a pedestal!