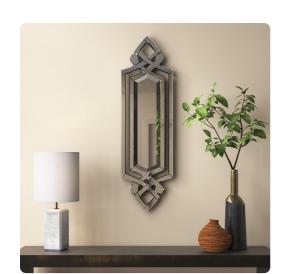

## Mirrors MHE11101 – Allure Mirror

## Mirrors

Our Allure mirror has a long rectangular frame composed of intertwined mirrored lines. The frame itself is fashioned in the Venetian style of an ornate scrolling design which we accentuated by finishing it with mirrored glass. On its own or in multiples, the Allure Mirror is a perfect accent piece for an entryway, bathroom, bedroom or any room in your home. D-rings are affixed to the back of the mirror so it is ready to hang right out of the box in a vertical or horizontal orientation! Each mirrored panel on this piece has a small bevel adding to its beauty and style.