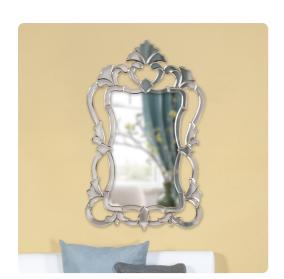

## Mirrors

This Contessa mirror features an ornate open work frame. The frame itself is fashioned in the Venetian style of an ornate scrolling design which we accentuated by finishing it with mirrored glass. Each mirrored panel has a small bevel that adds to its beauty and style. It is a perfect focal point for an entryway, bathroom, bedroom or any room in your home. D-rings are affixed to the back of the mirror so it is ready to hang right out of the box! The Contessa Mirror can only be hung vertically.