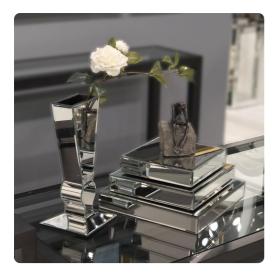

# Accessories MHE11140 – Square Mirrored Display Platforms - set of 3

#### Accessories

These square mirrored display platforms will give a unique way to display those special treasures. Each visible side of the platforms are mirrored accented with a small bevel making for the most dazzling reflections of light. The set includes 3 sizes. Use them alone or stack together to make a taller platform. Beautifully accent a table display by placing candles or similar on the platforms, or add height to a bowl or shorter decorative piece.

#### Specifications

Height 6H Material Wood / Glass Width 14W Shape Square Weight 20 Finish Mirror Package Dimensions 19 x 19 x 11

https://www.mdcwall.com/go/sku/MHE11140