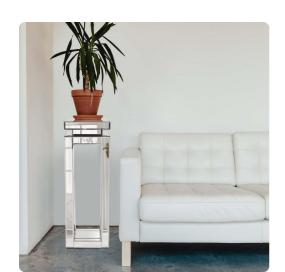

## Accent Furniture MHE11186 – Mirrored Pedestal Table - tall

## Accent Furniture

This mirrored pedestal table features a mirrored open frame body with mirrored top surface. Each mirrored panel has a small bevel that adds to the table's style and beauty. Every surface is mirrored allowing for the most amazing reflections of light and color. Pair this with the smaller sized table for a great display in your home. This mirrored pedestal will look great in an entryway, hallway, living room or any place you need a pedestal!