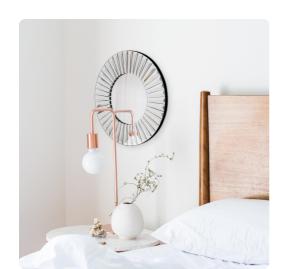

## Mirrors

The Torino Mirror is a small piece, but packs a huge design punch. It features a round mirrored frame, with a pleated effect that captures the light and makes the most amazing reflections. On its own or in multiples, the Torino Mirror is a perfect accent piece for an entryway, bathroom, bedroom or any room in your home. D-rings are affixed to the back of the mirror so it is ready to hang right out of the box! The mirrored frame on this piece is NOT beveled. Also available in a larger size.