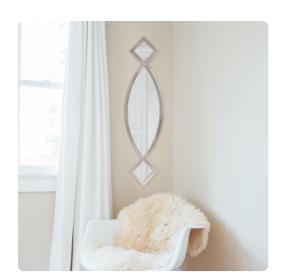

## Mirrors

A mixing of shapes come together to create the beauty of the Tauriel Mirror. A diamond shape adorns the ends of an oval shape. The frame is finished in a lovely champagne silver giving the piece the look of fine jewelry. It is a great accent for an entryway, bathroom, bedroom or any room in your home. D-rings are affixed to the back of the mirror so it is ready to hang right out of the box in a vertical orientation.