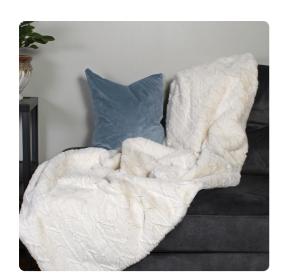

## Textiles MHE115-1092 – Throw Angora Natural

Textiles

Wrap yourself up in the supreme luxury of our Angora Faux Fur Throw. This luxurious faux fur throw features a high pile and soft hand. The sumptuous natural white faux fur will add a luxurious accent to your sofa, bed or anywhere else a throw can be added. Or simply curl up and let relaxation take hold. The fabric is made from polyester and it is recommended that the piece be dry cleaned so as not to damage the pile of the faux fur. Lined