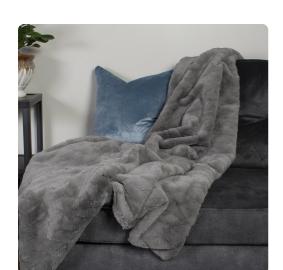

## Textiles MHE115-1093 – Throw Angora Stone

Wrap yourself up in the supreme luxury of our Angora Faux Fur Throw. This luxurious faux fur throw features a high pile and soft hand. The sumptuous stone gray faux fur will add a luxurious accent to your sofa, bed or anywhere else a throw can be added. Or simply curl up and let relaxation take hold. The fabric is made from polyester and it is recommended that the piece be dry cleaned so as not to damage the pile of the faux fur. Lined