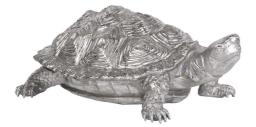

## Wall Art MHE12151 – Turtle Figurine Textured Pewter

## Wall Art

This little guy has such detail, that if it weren't for the metallic pewter finish, you would swear it was real! The turtle sculpture comes with hanging hardware so that it doubles as wall decor. Attach to your walls making it appear that they are crawling right up them! From Contemporary, to Art Deco; from Transitional to a Scandinavian look, plus everything in between this piece is sure to fit right into your decor. This statue is a perfect accent piece for console tables, book shelves, entryways or any room in your home.