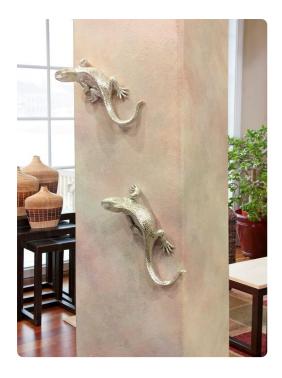

## Wall Art MHE12152 – Lizard Figurine Bright Textured Nickel <sup>Wall Art</sup>

This little guy has such detail, that if it weren't for the metallic nickel finish, you would swear it was real! Team it up with its partner #12170. A few people have creatively attached this statue to their walls making it appear that they are crawling right up them! From Contemporary, to Art Deco; from Transitional to a Scandinavian look, plus everything in between this piece is sure to fit right into your decor. This statue is a perfect accent piece for console tables, book shelves, entryways or any room in your home.