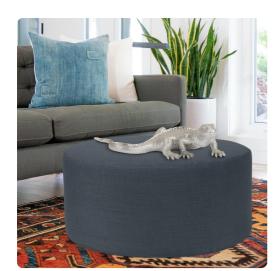

## Wall Art MHE12170 – Bright Nickel Plated Lizard

## Wall Art

This little guy has such detail, that if it weren't for the metallic nickel finish, you would swear it was real! Team it up with its partner #12152. From Contemporary, to Art Deco; from Transitional to a Scandinavian look, plus everything in between this piece is sure to fit right into your decor. This statue is a perfect accent piece for console tables, book shelves, entryways or any room in your home.