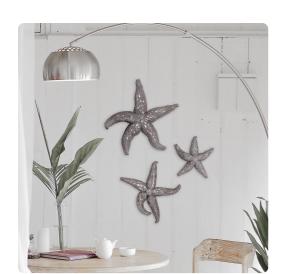

## Wall Art MHE12172 – Deep Pewter Starfish - small

## Wall Art

Bring the sea home with our Starfish Wall Art. It is characterized with a beaded texture that looks extremely lifelike. If it weren't for the deep pewter silver finish, you would expect them to glide across your wall. Add the other sizes to complete the look. It comes with hanging hardware so that it is ready to hang right out of the box! Alone or in multiples, this starfish is a perfect focal point for an entryway, bathroom, bedroom or any room in your home.