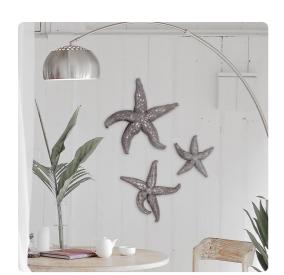

## Wall Art MHE12174 – Deep Pewter Starfish - large

## Wall Art

Bring the sea home with our Starfish Wall Art. It is characterized with a beaded texture that looks extremely lifelike. If it weren't for the deep pewter silver finish, you would expect them to glide across your wall. Add the other sizes to complete the look. It comes with hanging hardware so that it is ready to hang right out of the box! Alone or in multiples, this starfish is a perfect focal point for an entryway, bathroom, bedroom or any room in your home.