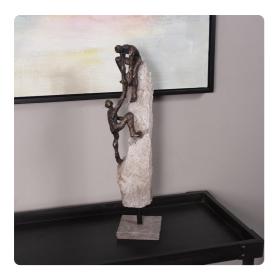

## Accessories MHE12279 – Teamwork Figure Statue

#### Accessories

The beauty & strength of the human form & spirit is perfectly captured in this Teamwork statue. The general form of abstract figures are captured as they help each other in their climb. The detail of this piece is enhanced by a rich bronze finish highlighted with gold leaf accents as they climb the faux stone rock.