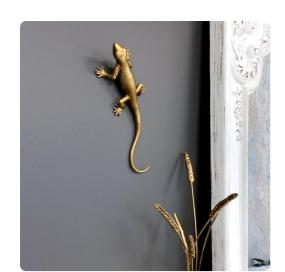

## Wall Art MHE12286 – Golden Lizard Wall Decor

## Wall Art

Capturing inspirations from the animal world is something that can enliven any decor. And our Golden Lizard Figure is no exception. This little guy features a golden finish with dark highlights that bring it to life. Another great feature, is it works as either a figurine for your shelves or as wall decor! Special attachments are manufactured into the back of the piece so it can adorn your walls!