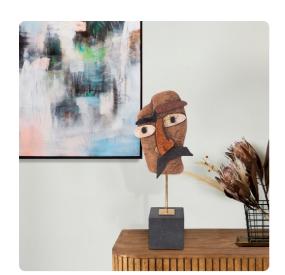

## Accessories MHE12331 – Archibald Sculpture

## Accessories

Inspired by old comedy troupes of the early 1920s. This statue, with its abstract allure, impeccable craftsmanship, distinct shape, is the ultimate conversation starter. Infuse your surroundings with artistic energy, and let your imagination run wild with this one-of-a-kind masterpiece. With its exaggerated features, from enchanting eyes to whimsical expressions, they exude playfulness and wonder. Whether it graces a bookshelf, mantel, or coffee table, or takes center stage on your dining table, this statue effortlessly elevates any room's aesthetic.

## **Specifications**

Height 19H Material Polyresin Width 7W Shape Abstract Weight 2.5 Finish Textured Package Dimensions 12

https://www.mdcwall.com/go/sku/MHE12331