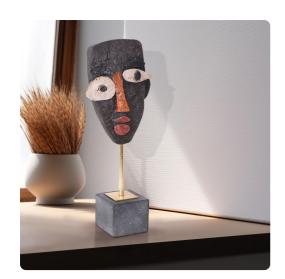

## Accessories MHE12332 – Edgar Sculpture

## Accessories

Inspired by old comedy troupes of the early 1920s. This statue, with its abstract allure, impeccable craftsmanship, distinct shape, is the ultimate conversation starter. Infuse your surroundings with artistic energy, and let your imagination run wild with this one-of-a-kind masterpiece. With its exaggerated features, from enchanting eyes to whimsical expressions, they exude playfulness and wonder. Whether it graces a bookshelf, mantel, or coffee table, or takes center stage on your dining table, this statue effortlessly elevates any room's aesthetic.