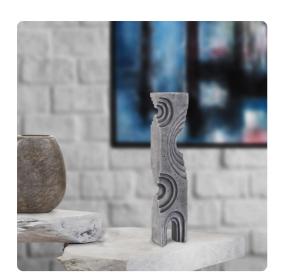

## Accessories MHE12334 – Elswit Tower Sculpture

## Accessories

Inspired by an art nuevo building called the Elswit Tower. A stunning fusion of modern design and beautiful arches. This remarkable piece offers a visual experience like no other, with its smooth grey faux cement finish and distinctive chiseled arches. Its one-of-a-kind design appears to shift seamlessly between curvy and straight when viewed from different angles. This dynamic feature allows you to appreciate its sculptural beauty from various perspectives, making it a conversation starter and a focal point in any space. Its minimalist color palette ensures versatility, effortlessly complementing any decor style, from industrial to modern and beyond. Available in two sizes, allowing you to select the perfect fit for your space. Place the smaller version on a shelf, desk, or side table, or make a bolder statement with the larger one as a prominent centerpiece.