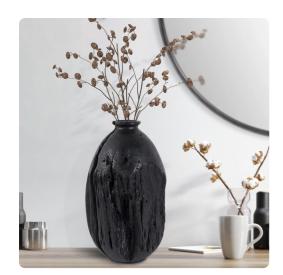

## Accessories

A captivating blend of nature's rugged beauty and contemporary design. This remarkable vase has been meticulously crafted to emulate the weathered elegance of burnt wood, complete with intricate cracks and splits that add an authentic touch. Its rich black finish exudes a sense of mystery and sophistication, making the vase a perfect addition to any modern decor.

## **Specifications**

Height 11.1/2H Material Polyresin Width 7W Shape Abstract Weight 3 Finish Textured/Matte Package Dimensions 14

https://www.mdcwall.com/go/sku/MHE12346